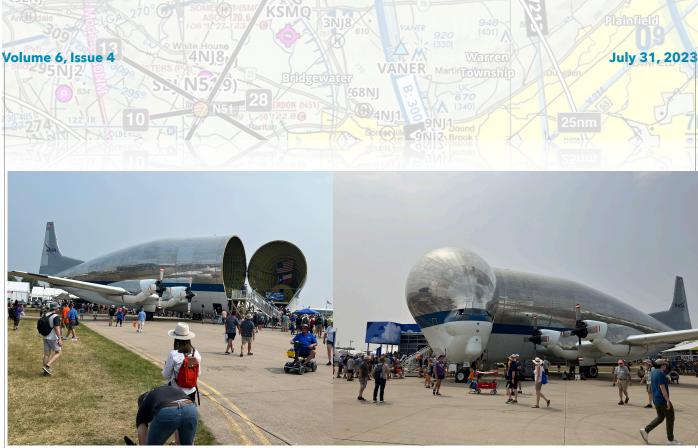

This is what happens when you eat Wisconsin fried cheese curds

The Designated Sherpa

T-6s

Volume 6, Issue 4

Click on the Space Elevator above for a ride into outer space.