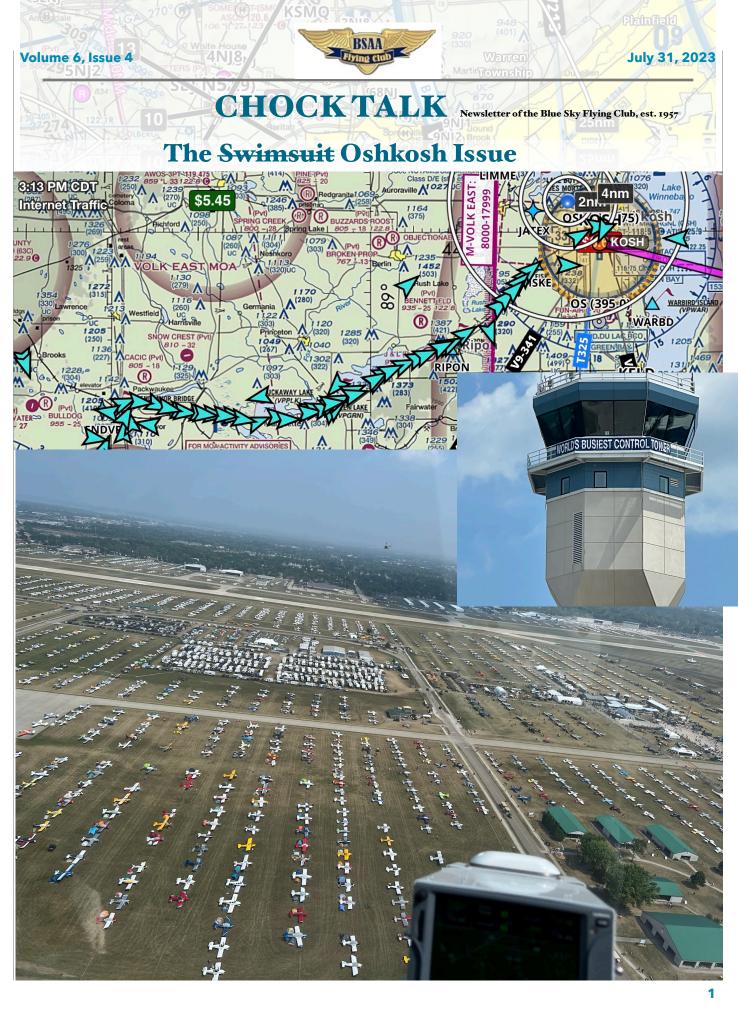

This is what happens when you eat Wisconsin fried cheese curds

The Designated Sherpa

T-6s

Volume 6, Issue 4

Click on the Space Elevator above for a ride into outer space.